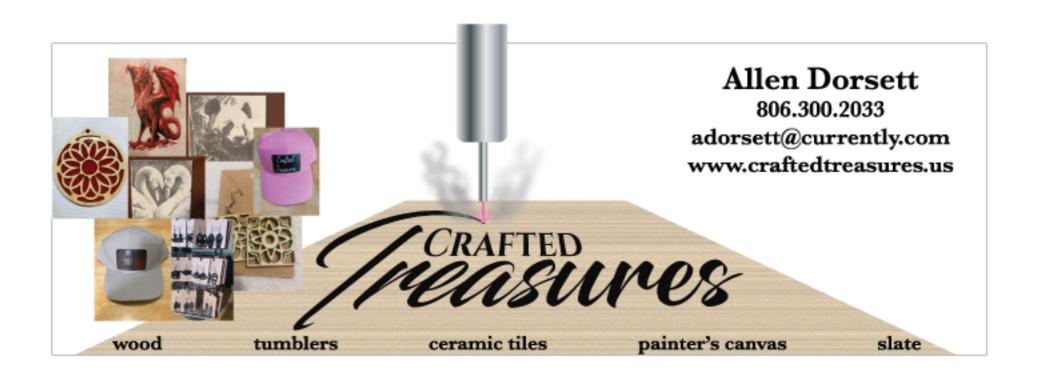

## Client does engraving with an X-tool and wanted a banner and business cards for when he goes to craft fairs. Client provided pictures of his work that I incorporated into my design. Client was very pleased.